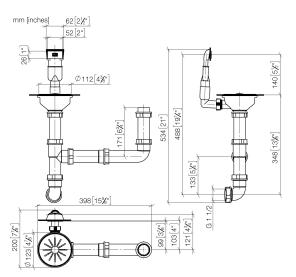

#### 10 415 003

- $\bullet$  3½" drain valve closable by hand
- concealed overflow
- strainer insert
- suitable for sink 38 180 003

Only suitable for combining with polished highgrade steel kitchen sinks.