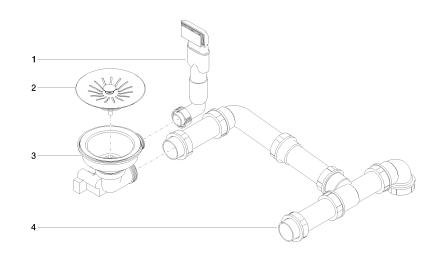

## Spare parts list

| No. | Item Number        | Name                  | Quantity used | Delivery time |
|-----|--------------------|-----------------------|---------------|---------------|
| 1   | 90 11 01 200 09-85 | connection            | 1             | 60            |
| 2   | 90 11 01 200 07-85 | plug                  | 1             | 60            |
| 3   | 90 11 01 200 08-85 | casing ( completely ) | 1             | 2             |
| 4   | 90 11 01 200 02 90 | piping                | 1             | 60            |